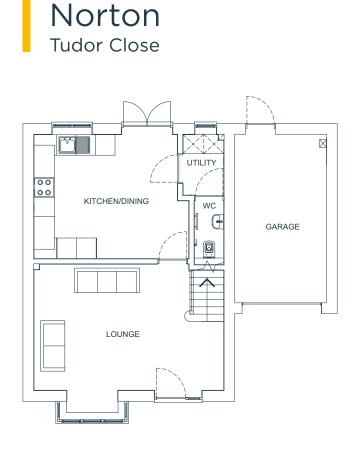

## **Ground Floor**

| Lounge           | 19' 1" x 12' 8" |
|------------------|-----------------|
| Kitchen / Dining | 15' 7" x 12' 6" |
| Utility          | 6' 1" x 4' 2"   |
| WC               | 6' 6" x 3' 0    |
| Garage           | 17' 0" x 9' 3"  |