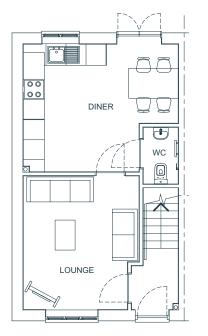

## Ground Floor

| Lounge           | 13' 2" x 11' 4" | 4010mm x 3473mm |
|------------------|-----------------|-----------------|
| Hall             | 4' 8" x 4' 5"   | 1426mm x 1337mm |
| Kitchen / Dining | 15' 3" x 12' 6" | 4648mm x 3828mm |
| WC               | 5' 7" x 3' 5"   | 1693mm x 1046mm |

Floor plans are intended to give a general indication of the proposed floor layout only. The dimensions are accurate to within + or - 50mm. Dimensions should not be used for carpet or flooring sizes, appliance spaces or items of furniture. Please ask our sales advisor for details of the treatments specified for individual plots. Drainage, heating and electrical layouts may vary. Dimensions are not intended to form part of any contract or warranty unless specifically incorporated in writing into the contract.