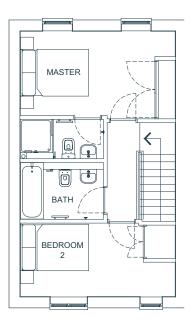

## First Floor

| Master Bedroom  | 15' 3" x 8' 3" | 4647mm x 2539mm |
|-----------------|----------------|-----------------|
| Master En Suite | 8' 3" x 3' 11" | 2510mm x 1185mm |
| Bedroom 2       | 15' 3" x 7' 3" | 4648mm x 2206mm |
| Bathroom        | 8' 2" x 5' 7"  | 2490mm x 1705mm |

Floor plans are intended to give a general indication of the proposed floor layout only. The dimensions are accurate to within + or - 50mm. Dimensions should not be used for carpet or flooring sizes, appliance spaces or items of furniture. Please ask our sales advisor for details of the treatments specified for individual plots. Drainage, heating and electrical layouts may vary. Dimensions are not intended to form part of any contract or warranty unless specifically incorporated in writing into the contract.