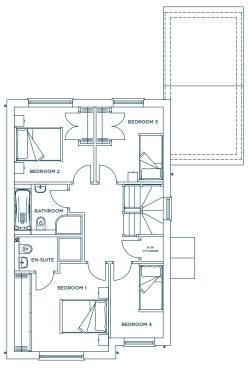

## First floor

| Master Bedroom       | 11' 9" x 10' 5" |
|----------------------|-----------------|
| Master En Suite      | 9' 2" x 4' 6"   |
| Bedroom 2            | 10' 8" x 10' 1" |
| Bedroom 3            | 10' 1" × 9' 1"  |
| Bedroom 4            | 10' 1" × 7' 1"  |
| Bathroom             | 6' 8" x 7' 2"   |
| A/C & Cylinder Store | 3' 3" x 3' 0"   |