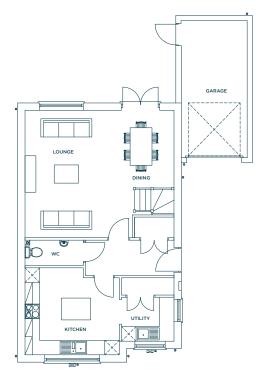

## Ground floor

| Kitchen                       | 12' 7" x 11' 8" |
|-------------------------------|-----------------|
| Utility                       | 7' 1" × 5' 9"   |
| <b>Utility Store Cupboard</b> | 7' 1" x 2' 3"   |
| Lounge / Dining               | 20' 1" x 17' 2" |
| WC                            | 7' 9" x 3' 4"   |
| Hall                          | 12' 0" x 4' 8"  |
| Hall Store Cupboard           | 5' 3" x 2' 8"   |
| Garage                        | 18' 5" x 8' 9"  |