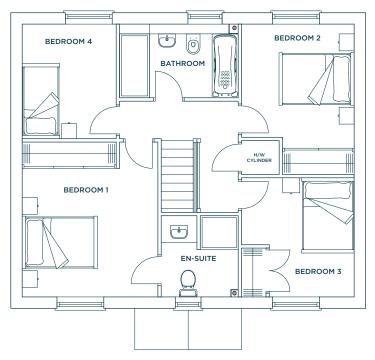

## First floor

| 10' 9" x 11' 8" |
|-----------------|
| 7' 1" × 6' 7"   |
| 10' 5" x 9' 8"  |
| 10' 4" x 7' 2"  |
| 10' 0" x 8' 2"  |
| 10' 4" x 6' 4"  |
| 3' 3" x 3' 0"   |
|                 |

Floor plans are intended to give a general indication of the proposed floor layout only. The dimensions are accurate to within + or - 50mm. Dimensions should not be used for carpet or flooring sizes, appliance spaces or items of furniture. Please ask our sales advisor for details of the treatments specified for individual plots. Drainage, heating and electrical layouts may vary. Dimensions are not intended to form part of any contract or warranty unless specifically incorporated in writing into the contract.