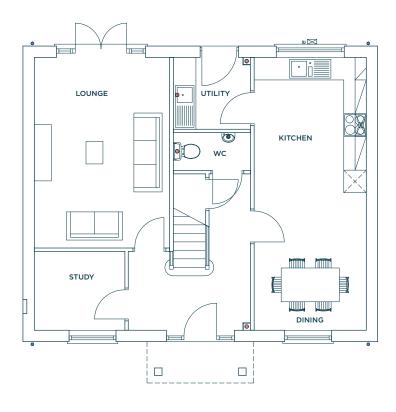

## Ground floor

| Kitchen / Dining | 23' 8" x 9' 8"  |
|------------------|-----------------|
| Utility          | 6' 7" x 6' 3"   |
| Lounge           | 16' 6" x 11' 8" |
| Study            | 7' 9" x 6' 9"   |
| WC               | 6' 7" x 3' 3"   |
| Hall             | 13' 6" x 10' 7" |
| Garage           | 17' 7" x 17' 6" |