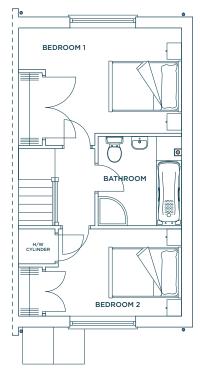

## First floor

| Master Bedroom       | 14' 7" x 9' 5" |
|----------------------|----------------|
| Bedroom 2            | 12' 3" x 7'9"  |
| Bathroom             | 8' 1" x 7' 5"  |
| A/C & Cylinder Store | 3' 6" x 3' 2"  |