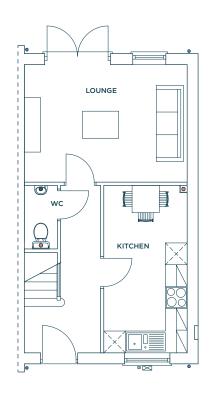

## Ground floor

| Lounge  | 14' 7" x 10' 6" |
|---------|-----------------|
| Kitchen | 15' 1" × 7' 5"  |
| WC      | 5' 7" x 3' 0"   |
| Hall    | 15' 1" x 6' 9"  |