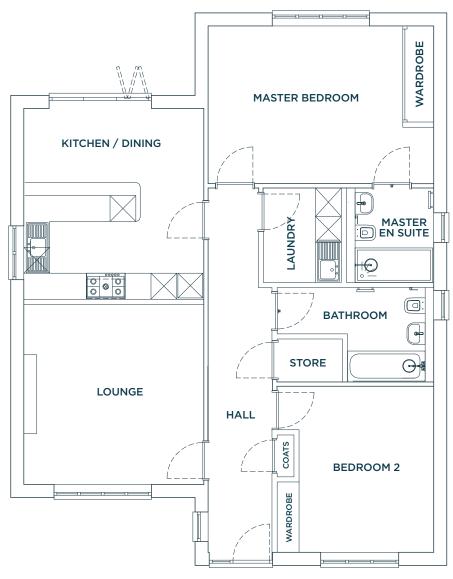

## Ashwick - Plot 8 Norton Meadows

## Ground floor

| Kitchen / Dining | 14'6" x 13'7" | Master En Suite | 7'2" x 6'6"   |
|------------------|---------------|-----------------|---------------|
| Laundry          | 7'2" × 6'0"   | Bedroom 2       | 12'O" × 11'9" |
| Lounge           | 13'7" × 13'7" | Bathroom        | 11'9" x 7'2"  |
| Hall             | 27'0" x 3'8"  | Store           | 5'0" x 3'2"   |
| Master Bedroom   | 17'2" x 12'6" |                 |               |

Floor plans are intended to give a general indication of the proposed floor layout only. The dimensions are accurate to within + or - 50mm. Dimensions should not be used for carpet or flooring sizes, appliance spaces or items of furniture. Please ask our sales advisor for details of the treatments specified for individual plots. Drainage, heating and electrical layouts may vary. Dimensions are not intended to form part of any contract or warranty unless specifically incorporated in writing into the contract.