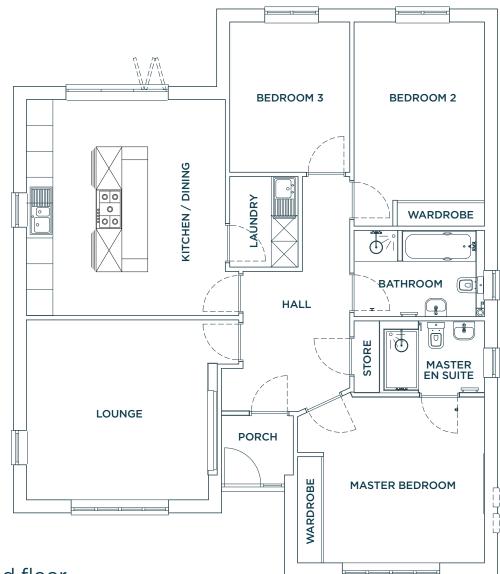

## Ground floor

| Kitchen / Dining | 16'4" x 15'2" | Bedroom 2 | 15'5" x 9'9" |
|------------------|---------------|-----------|--------------|
| Laundry          | 6'9" x 5'2"   | Bedroom 3 | 11'4" × 9'1" |
| Lounge           | 14'5" x 13'7" | Bathroom  | 9'8" x 6'6"  |
| Hall             | 10'6" x 8'1"  | Store     | 5'4" x 1'9"  |
| Master Bedroom   | 14'2" x 12'6" | Porch     | 5'5" x 4'5"  |
| Master En Suite  | 7'6" x 5'4"   |           |              |