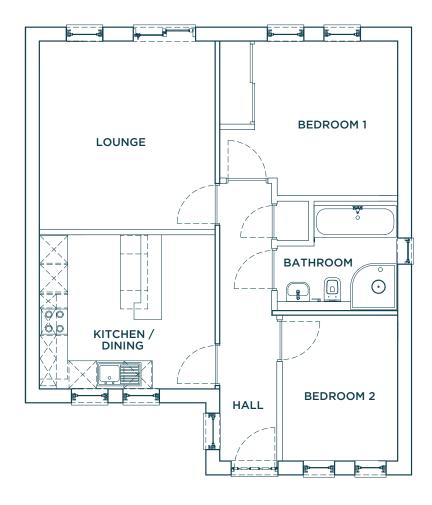

## Ground floor

| Lounge           | 13' 5" x 12' 6" |
|------------------|-----------------|
| Kitchen / Dining | 12' 6" x 11' O" |
| Master Bedroom   | 12' 7" x 11' 1" |
| Bedroom 2        | 10' 5" x 8' 3"  |
| Bathroom         | 8' 6" x 7' 8"   |
| Hall             | 19' 8" x 3' 7"  |
| Store            | 2' 8" x 2' 2"   |