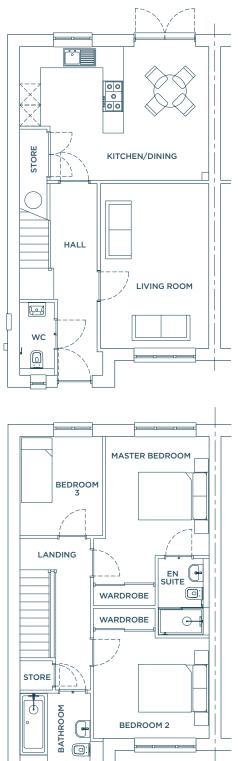

## The Montford - Plot 1

Silver Birch Close

## Gross Internal Area 1,089 SQ FT

## Ground floor

| Kitchen/Dining | 18' 1" x 12' 9" |
|----------------|-----------------|
| Living Room    | 15' 9" x 10' 4" |
| WC             | 6' 10" x 3' 3"  |
| Hall           | 18' 5" x 3' 9"  |

## First floor

| Master Bedroom  | 11' 4" x 9' 10" |
|-----------------|-----------------|
| Master En Suite | 7' 3" x 4' 10"  |
| Bedroom 2       | 11' × 9' 7"     |
| Bedroom 3       | 9' 5" x 7' 10"  |
| Bathroom        | 6' 10" x 6' 8"  |
| Landing         | 14' 6" x 6' 8"  |